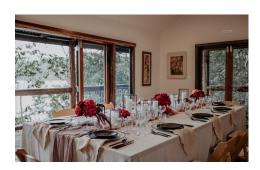

## THE HIDEAWAY

The Hideaway is our charming and intimate private dining room, nestled among the treetops with stunning views overlooking Lake Baroon. Featuring a beautiful wrap-around veranda, it's the perfect setting for smaller celebrations, whether it's a 2-3 course lunch, a delightful High Tea experience, or even a conference meeting in a serene and private environment.

## **FACILITIES**

AMAZING VIEWS

SEATS UP TO 20 GUESTS

FULL TABLE SERVICE

PRIVATE FROM RESTAURANT

AIRCONDITIONING & HEATING

TV FOR MUSIC OR SLIDESHOW OR PRESENTATION

HIGH-SPEED INTERNET