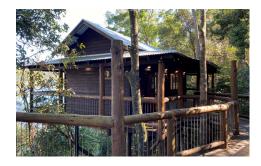

## THE HIDEAWAY

The Hideaway is our charming and intimate private dining room, nestled among the treetops with stunning views overlooking Lake Baroon. Featuring a beautiful wrap-around veranda, it's the perfect setting for smaller celebrations, whether it's a 2-3 course lunch, a delightful High Tea experience, or even a conference meeting in a serene and private environment.