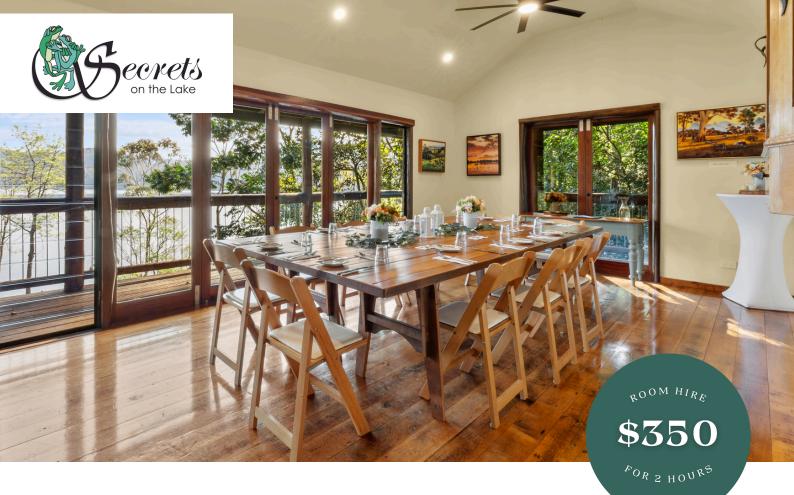

## THE HIDEAWAY

The Hideaway is our charming and intimate private dining room, nestled among the treetops with stunning views overlooking Lake Baroon. Featuring a beautiful wrap-around veranda, it's the perfect setting for smaller celebrations, whether it's a 2-3 course lunch, a delightful High Tea experience, or even a conference meeting in a serene and private environment.

## **FACILITIES**

AMAZING VIEWS

SEATS UP TO 20 GUESTS

FULL TABLE SERVICE

PRIVATE FROM RESTAURANT

AIRCONDITIONING & HEATING

TV FOR MUSIC OR SLIDESHOW OR PRESENTATION

HIGH-SPEED INTERNET