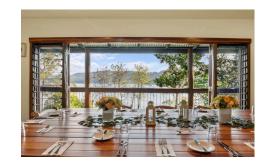

## THE HIDEAWAY

The Hideaway is our charming and intimate private dining room, nestled among the treetops with stunning views overlooking Lake Baroon. Featuring a beautiful wrap-around veranda, it's the perfect setting for smaller celebrations, whether it's a 2-3 course lunch, a delightful High Tea experience, or even a conference meeting in a serene and private environment.

## **FACILITIES**

AMAZING VIEWS

SEATS UP TO 20 GUESTS

FULL TABLE SERVICE

PRIVATE FROM RESTAURANT

AIRCONDITIONING & HEATING

TV FOR MUSIC OR SLIDESHOW OR PRESENTATION

HIGH-SPEED INTERNET