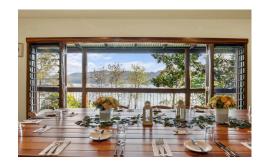

# **SUNSET DECK**

Our Sunset Deck offers an inviting atmosphere perfect for larger gatherings. Delight in a beautifully plated 2 or 3 course dining experience, or treat yourself to our famous High Tea, all while soaking in the breathtaking views from this elevated setting. Perched at the top of Secrets, you can enjoy sweeping vistas of Lake Baroon that are sure to impress.

#### **FACILITIES**

**AMAZING** 

**SEATS UP TO** 80 GUESTS

TABLE

MOBILITY FRIENDLY

FANS &

HIGH-SPEED INTERNET

**BATHROOMS** 