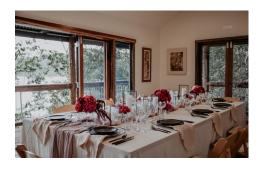

## THE HIDEAWAY

The Hideaway is our charming and intimate private dining room, nestled among the treetops with stunning views overlooking Lake Baroon. Featuring a beautiful wrap-around veranda, it's the perfect setting for smaller celebrations, whether it's a 2-3 course lunch, a delightful High Tea experience, or even a conference meeting in a serene and private environment.

#### **FACILITIES**



**AMAZING** 



**SEATS UP TO** 20 GUESTS



**FULL TABLE** SERVICE





PRIVATE FROM **RESTAURANT** 



AIRCONDITIONING HEATING



HIGH-SPEED INTERNET



TV FOR MUSIC OR SLIDESHOW OR PRESENTATION



**PRIVATE BATHROOM** 

#### **GET IN TOUCH**

(07) 5478 5888

dining@secretsonthelake.com.au

• 207 Narrows Rd, Montville, Qld, 4560









### THE GALLERY

With a rainforest outlook The Galler