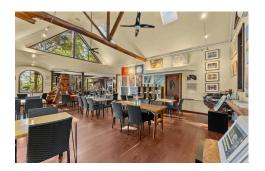

# **SUNSET DECK**

Our Sunset Deck offers an inviting atmosphere perfect for larger gatherings. Delight in a beautifully plated 2 or 3 course dining experience, or treat yourself to our famous High Tea, all while soaking in the breathtaking views from this elevated setting. Perched at the top of Secrets, you can enjoy sweeping vistas of Lake Baroon that are sure to impress.

#### **FACILITIES**

**AMAZING** 

**SEATS UP TO** 80 GUESTS

TABLE

MOBILITY FRIENDLY

FANS &

HIGH-SPEED INTERNET

**BATHROOMS** 