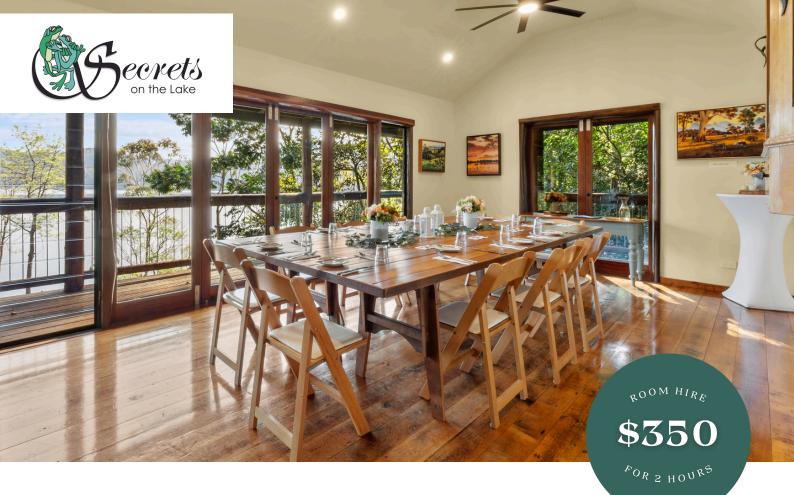

### THE GALLERY

With a rainforest outlook The Gallery space is suitable option should you wish to have a larger private area during the day. This space is adorned with a diverse collection of art from local artist and functions as our open Art Gallery on any giving day. You can enjoy a plated 2/3 course dining experience within the gallery space.

#### **FACILITIES**

PICTURESQUE VIEWS

SEATS UP TO 40 GUESTS

FULL TABLE SERVICE

SEMIPRIVATE FROM RESTAURANT

AIR CONDITIONING

MOBILITY FRIENDLY

HIGH-SPEED INTERNET