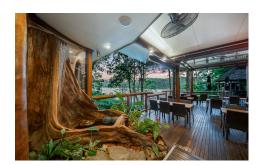

## THE HIDEAWAY

The Hideaway is our charming and intimate private dining room, nestled among the treetops with stunning views overlooking Lake Baroon. Featuring a beautiful wrap-around veranda, it's the perfect setting for smaller celebrations, whether it's a 2-3 course lunch, a delightful High Tea experience, or even a conference meeting in a serene and private environment.

#### **FACILITIES**

**AMAZING** 

**SEATS UP TO** 20 GUESTS

**FULL TABLE** SERVICE

PRIVATE FROM **RESTAURANT** 

AIRCONDITIONING HEATING

HIGH-SPEED INTERNET

TV FOR MUSIC OR SLIDESHOW OR PRESENTATION