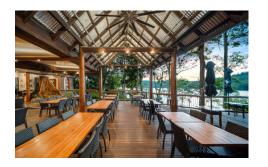

# **SUNSET DECK**

Our Sunset Deck offers an inviting atmosphere perfect for larger gatherings. Delight in a beautifully plated 2 or 3 course dining experience, or treat yourself to our famous High Tea, all while soaking in the breathtaking views from this elevated setting. Perched at the top of Secrets, you can enjoy sweeping vistas of Lake Baroon that are sure to impress.

#### **FACILITIES**

**AMAZING** 

**SEATS UP TO** 80 GUESTS

TABLE

MOBILITY FRIENDLY

FANS &

HIGH-SPEED INTERNET

**BATHROOMS** 