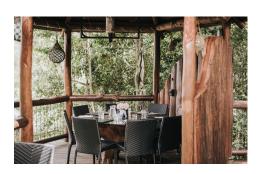

## THE HIDEAWAY

The Hideaway is our charming and intimate private dining room, nestled among the treetops with stunning views overlooking Lake Baroon. Featuring a beautiful wrap-around veranda, it's the perfect setting for smaller celebrations, whether it's a 2-3 course lunch, a delightful High Tea experience, or even a conference meeting in a serene and private environment.

#### **FACILITIES**

**AMAZING** 

**SEATS UP TO** 20 GUESTS

**FULL TABLE** SERVICE

PRIVATE FROM **RESTAURANT** 

AIRCONDITIONING HEATING

HIGH-SPEED INTERNET

TV FOR MUSIC OR SLIDESHOW OR PRESENTATION