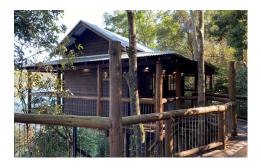

## THE HIDEAWAY

The Hideaway is our charming and intimate private dining room, nestled among the treetops with stunning views overlooking Lake Baroon. Featuring a beautiful wrap-around veranda, it's the perfect setting for smaller celebrations, whether it's a 2-3 course lunch, a delightful High Tea experience, or even a conference meeting in a serene and private environment.

#### **FACILITIES**

**AMAZING** 

**SEATS UP TO** 20 GUESTS

**FULL TABLE** SERVICE

PRIVATE FROM **RESTAURANT** 

AIRCONDITIONING HEATING

HIGH-SPEED INTERNET

TV FOR MUSIC OR SLIDESHOW OR PRESENTATION