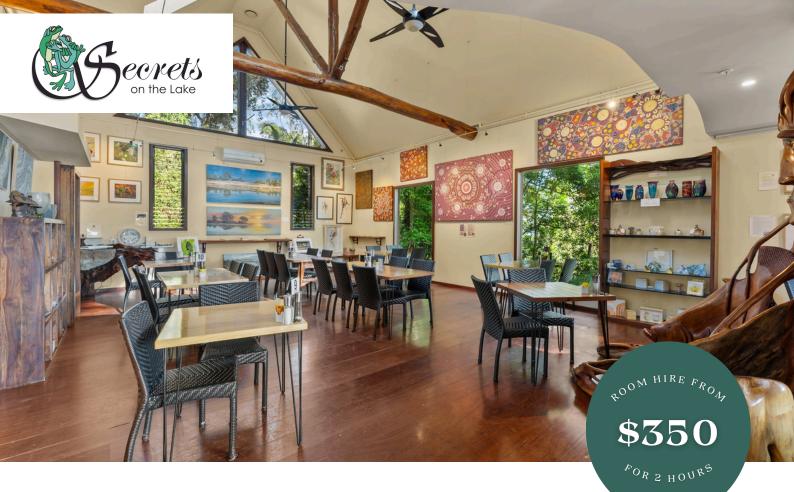

### THE GALLERY

With a rainforest outlook The Gallery space is suitable option should you wish to have a larger private area during the day. This space is adorned with a diverse collection of art from local artist and functions as our open Art Gallery on any giving day. You can enjoy a plated 2/3 course dining experience within the gallery space.

#### **FACILITIES**

PICTURESQUE VIEWS

SEATS UP TO 40 GUESTS

FULL TABLE SERVICE

SEMIPRIVATE FROM RESTAURANT

AIR CONDITIONING

MOBILITY FRIENDLY

HIGH-SPEED INTERNET