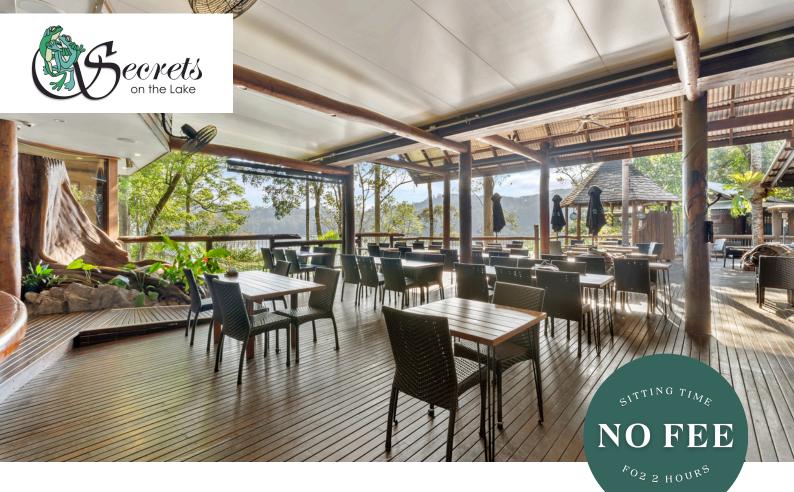

# **SUNSET DECK**

Our Sunset Deck offers an inviting atmosphere perfect for larger gatherings. Delight in a beautifully plated 2 or 3 course dining experience, or treat yourself to our famous High Tea, all while soaking in the breathtaking views from this elevated setting. Perched at the top of Secrets, you can enjoy sweeping vistas of Lake Baroon that are sure to impress.

#### **FACILITIES**

**AMAZING** 

**SEATS UP TO** 80 GUESTS

TABLE

MOBILITY FRIENDLY

FANS &

HIGH-SPEED INTERNET

**BATHROOMS** 